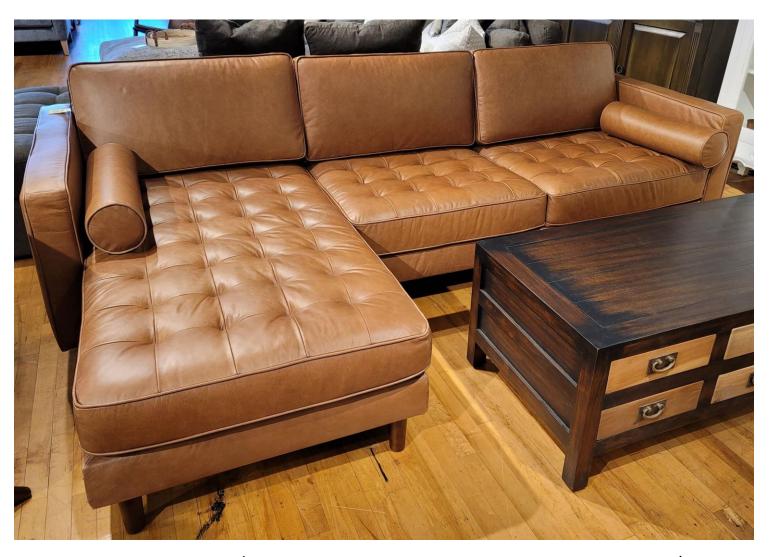

## In stock specials

Top grain leather sofa/chaise. Comes in right or left arm chaise for \$2199.

Power head/foot reclining sofa \$1319, power head/foot reclining console loveseat \$1319 and power head/lumbar/foot recliner \$829.