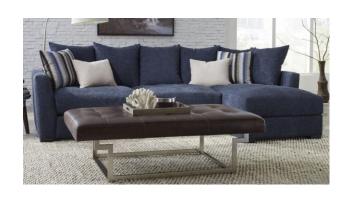

Power reclining 6 piece sectional \$2749.

Power head/lumbar/foot reclining leather 6 piece sectional \$3249. Available in gray (shown) and brown.

Power head/foot reclining sectional with feather seating for \$3329.