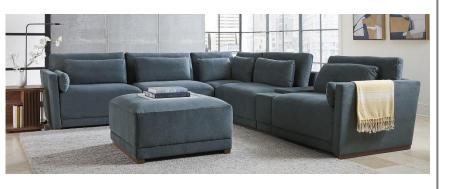

Power reclining 6 piece sectional \$2749.

Power head/lumbar/foot reclining leather 6 piece sectional \$3249. Available in gray (shown) and brown.

Power head/foot reclining sectional with feather seating for \$3329.