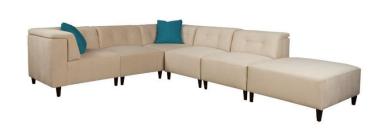

Power reclining 6 piece sectional \$2749.

Power head/lumbar/foot reclining leather 6 piece sectional \$3249. Available in gray (shown) and brown.

Power head/foot reclining sectional with feather seating for \$3329.