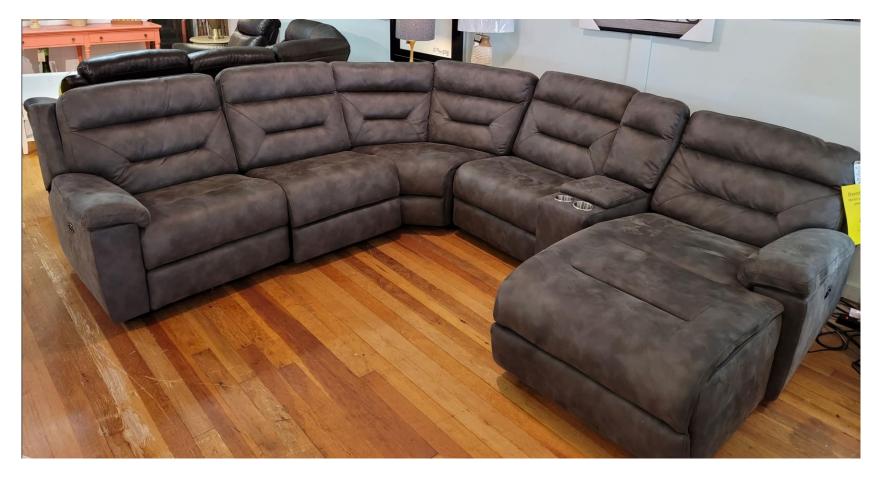

Power reclining 6 piece sectional \$2749.

Power head/lumbar/foot reclining leather 6 piece sectional \$3249. Available in gray (shown) and brown.

Power head/foot reclining sectional with feather seating for \$3329.