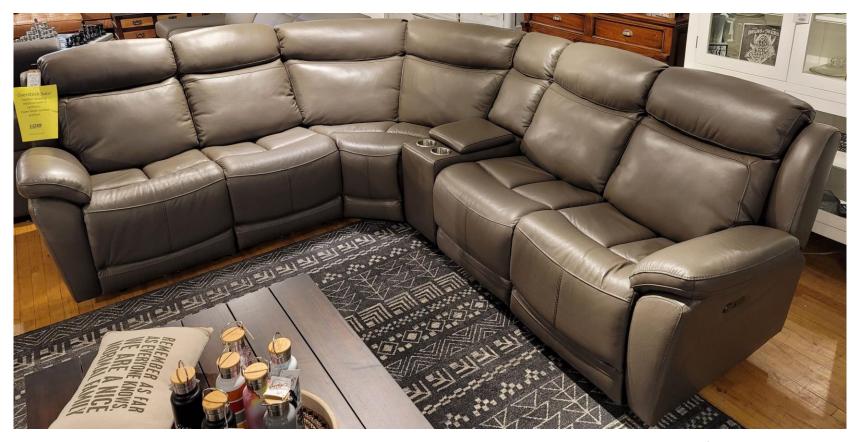

Power reclining 6 piece sectional \$2749.

Power head/lumbar/foot reclining leather 6 piece sectional \$3249. Available in gray (shown) and brown.

Power head/foot reclining sectional with feather seating for \$3329.