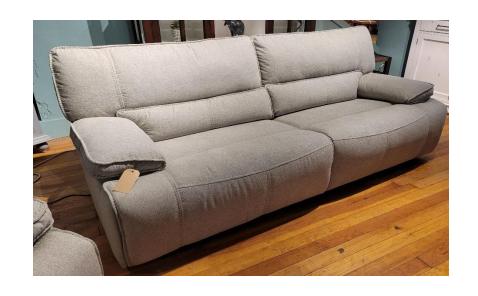

Power reclining 6 piece sectional \$2749.

Power head/lumbar/foot reclining leather 6 piece sectional \$3249. Available in gray (shown) and brown.

Power head/foot reclining sectional with feather seating for \$3329.