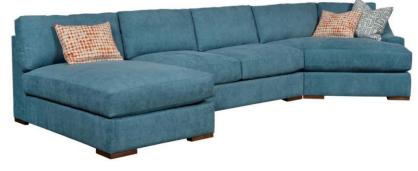

Power reclining 6 piece sectional \$2749.

Power head/lumbar/foot reclining leather 6 piece sectional \$3249. Available in gray (shown) and brown.

Power head/foot reclining sectional with feather seating for \$3329.