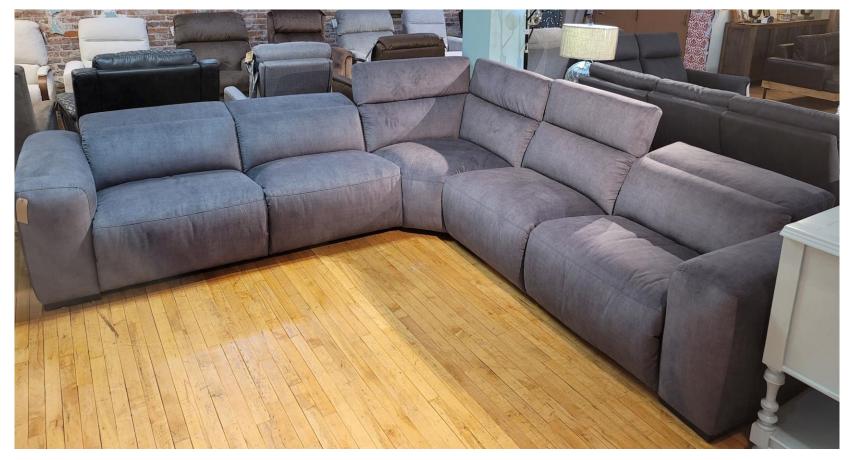

## In stock specials

Top grain leather sofa/chaise. Comes in right or left arm chaise for \$2199.

Power head/foot reclining sofa \$1319, power head/foot reclining console loveseat \$1319 and power head/lumbar/foot recliner \$829.