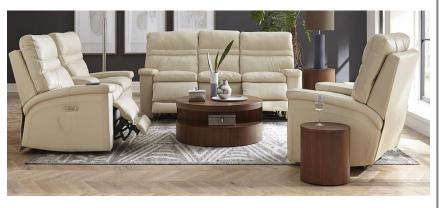

## In stock specials

Top grain leather sofa/chaise. Comes in right or left arm chaise for \$2199.

Power head/foot reclining sofa \$1319, power head/foot reclining console loveseat \$1319 and power head/lumbar/foot recliner \$829.