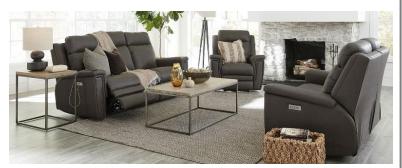

## In stock specials

Top grain leather sofa/chaise. Comes in right or left arm chaise for \$2199.

Power head/foot reclining sofa \$1319, power head/foot reclining console loveseat \$1319 and power head/lumbar/foot recliner \$829.

Power reclining 6 piece sectional \$2749.

Power head/lumbar/foot reclining leather 6 piece sectional \$3249. Available in gray (shown) and brown.

Power head/foot reclining sectional with feather seating for \$3329.