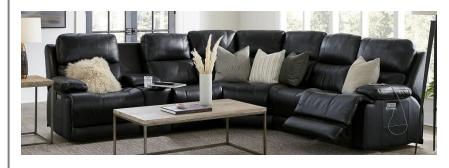

Power reclining 6 piece sectional \$2749.

Power head/lumbar/foot reclining leather 6 piece sectional \$3249. Available in gray (shown) and brown.

Power head/foot reclining sectional with feather seating for \$3329.