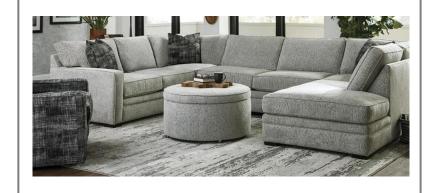

Power reclining 6 piece sectional \$2749.

Power head/lumbar/foot reclining leather 6 piece sectional \$3249. Available in gray (shown) and brown.

Power head/foot reclining sectional with feather seating for \$3329.