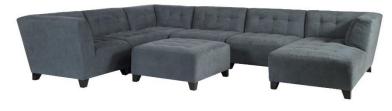

Power reclining 6 piece sectional \$2749.

Power head/lumbar/foot reclining leather 6 piece sectional \$3249. Available in gray (shown) and brown.

Power head/foot reclining sectional with feather seating for \$3329.