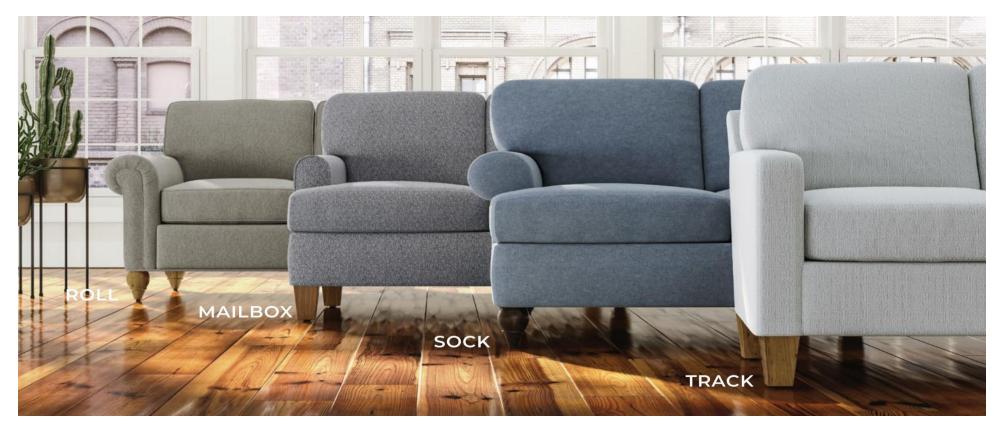

## CUSTOM UPHOLSTERED SEATING

"being unique is better then being perfect"

Our customizable upholstery lines allows you to create an area that not only meets all your seating needs but allows your style to shine.

Most frames come in sofa, love, chair and various sectional options.

With over 200 fabric/pillow options and 100+ leathers, you can create a statement piece as unique as you are.

Approximate lead time on custom orders is 8-16 weeks.