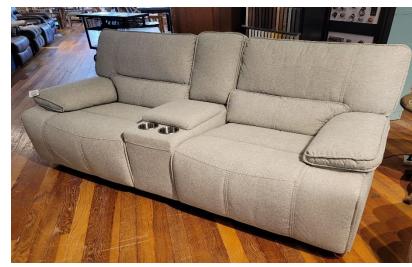

Power reclining 6 piece sectional \$2749.

Power head/lumbar/foot reclining leather 6 piece sectional \$3249. Available in gray (shown) and brown.

Power head/foot reclining sectional with feather seating for \$3329.