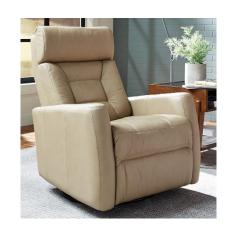

## In stock specials

Top grain leather sofa/chaise. Comes in right or left arm chaise for \$2199.

Power head/foot reclining sofa \$1319, power head/foot reclining console loveseat \$1319 and power head/lumbar/foot recliner \$829.