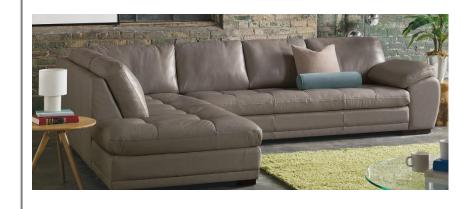

## In stock specials

Top grain leather sofa/chaise. Comes in right or left arm chaise for \$2199.

Power head/foot reclining sofa \$1319, power head/foot reclining console loveseat \$1319 and power head/lumbar/foot recliner \$829.