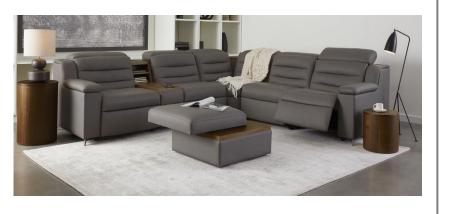

Power reclining 6 piece sectional \$2749.

Power head/lumbar/foot reclining leather 6 piece sectional \$3249. Available in gray (shown) and brown.

Power head/foot reclining sectional with feather seating for \$3329.