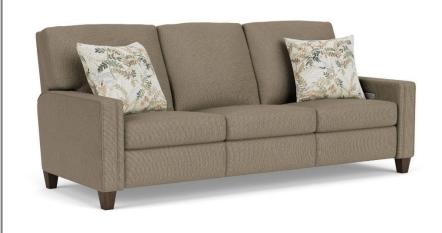

## CUSTOM UPHOLSTERED SEATING

"being unique is better then being perfect"

Our customizable upholstery lines allows you to create an area that not only meets all your seating needs but allows your style to shine.

Most frames come in sofa, love, chair and various sectional options.

With over 200 fabric/pillow options and 100+ leathers, you can create a statement piece as unique as you are.

Approximate lead time on custom orders is 8-16 weeks.