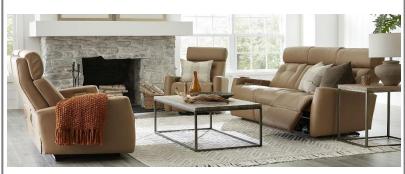

## In stock specials

Top grain leather sofa/chaise. Comes in right or left arm chaise for \$2199.

Power head/foot reclining sofa \$1319, power head/foot reclining console loveseat \$1319 and power head/lumbar/foot recliner \$829.

Power reclining 6 piece sectional \$2749.

Power head/lumbar/foot reclining leather 6 piece sectional \$3249. Available in gray (shown) and brown.

Power head/foot reclining sectional with feather seating for \$3329.